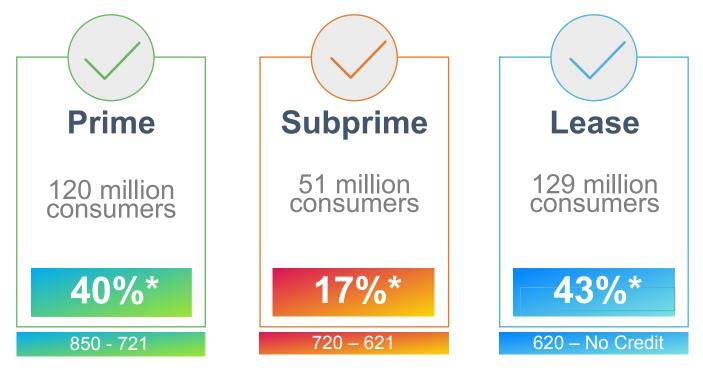

# The Industry Opportunity

60% of mobile customers can't access reasonable lending

\*Percentage of US population