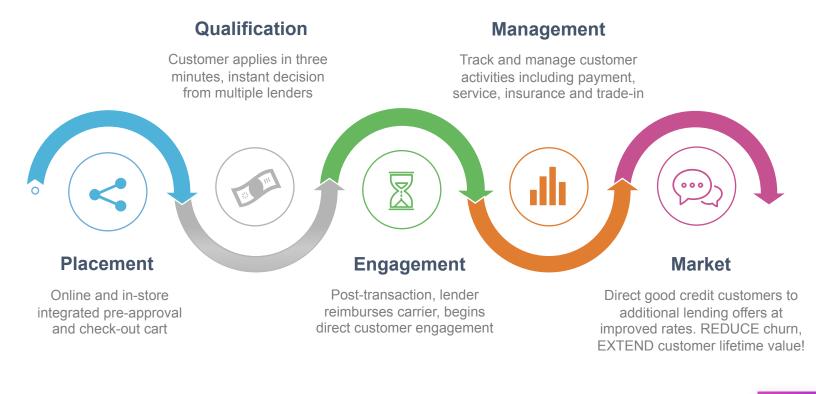

# **Street Cred Capital Process**

## A comprehensive, turn-key lending program

#### Customer

Simple, speedy qualification Choose from top 3 offers Highest approval rates Lowest payment rates

**Products** 

Computers/Phones

Accessories

Insurance

Trade-in Program

Lending 0%-29% INTEREST FINANCING Lease-to-own offers 4-24 month terms OFFER \$49-\$5,000

**Payment Methods** 

Credit Card

Debit Card

Check

ACH

Qualification eCommerce integrations Pre-approval, payment type Online, in-store 3 minute application

## Carrier/MVNO

48-hour product reimbursement No recourse or refund **3-10% DISCOUNT RATE** No set-up or management costs