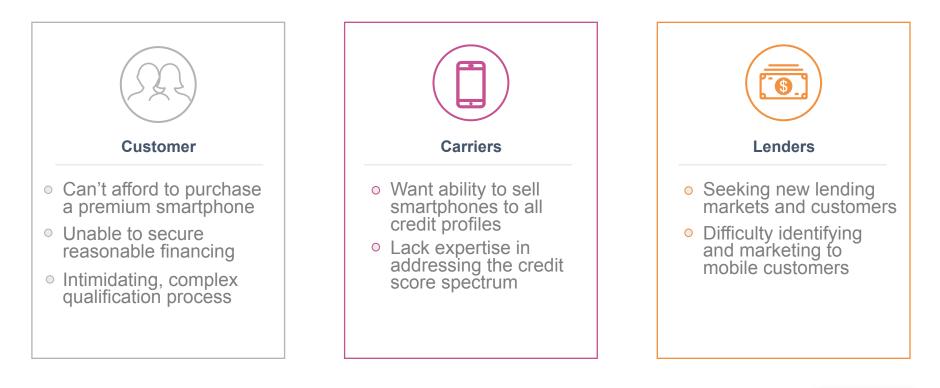

# **The Industry Problem**

The disconnect between customers, carriers and lending